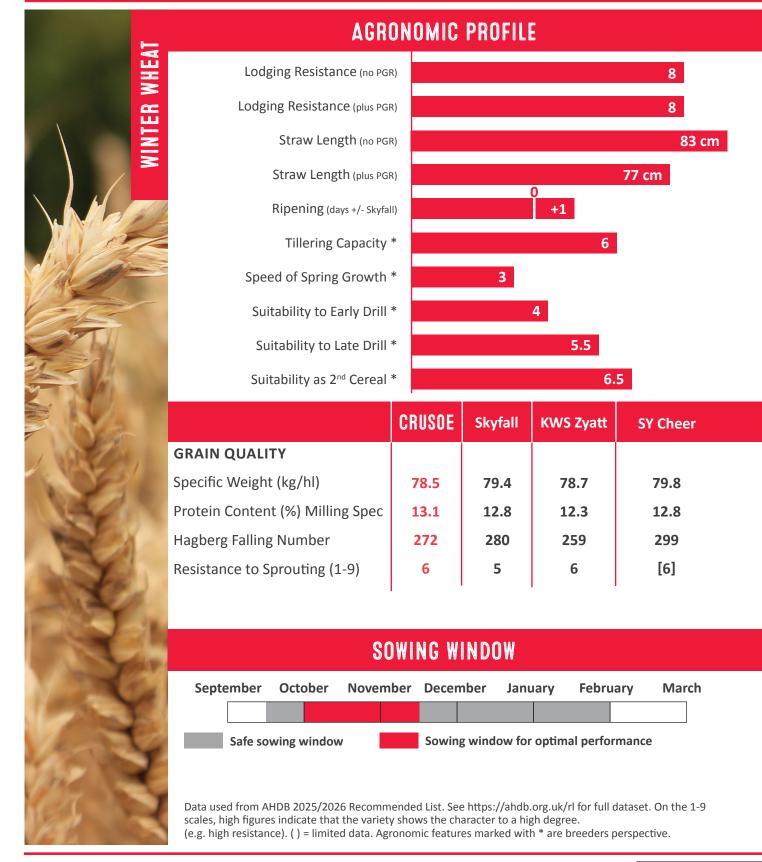

Short, stiff strawed variety

Meets the specification for UK breadmaking and UKP for export

**UKFM GROUP** 1

|                                  | CRUSOE | Skyfall | KWS Zyatt | SY Cheer |
|----------------------------------|--------|---------|-----------|----------|
| YIELD (% of treated control)     |        |         |           |          |
| UK                               | 95     | 97      | 100       | 96       |
| East                             | 94     | 97      | 100       | 96       |
| West                             | 96     | 97      | 102       | 97       |
| North                            | 94     | 96      | 100       | 98       |
| Untreated (% of treated control) | 72     | 64      | 70        | 82       |