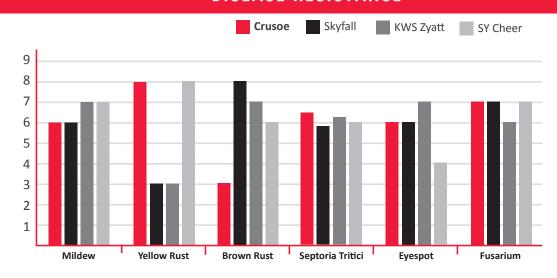

### **KEY STRENGTHS**

AHDB RECOMMENDED

Consistent Group 1 milling wheat - widely used and relied on by millers

Good disease resistance with an 8 for yellow rust and a 6.5 for Septoria tritici

Very good grain quality with a high stable hagberg

### DISEASE RESISTANCE

Limagrain Field Seeds, Rothwell, Market Rasen, Lincolnshire, LN7 6DT Tel: 01472 371471 Email: enquiries@limagrain.co.uk

www.lgseeds.co.uk