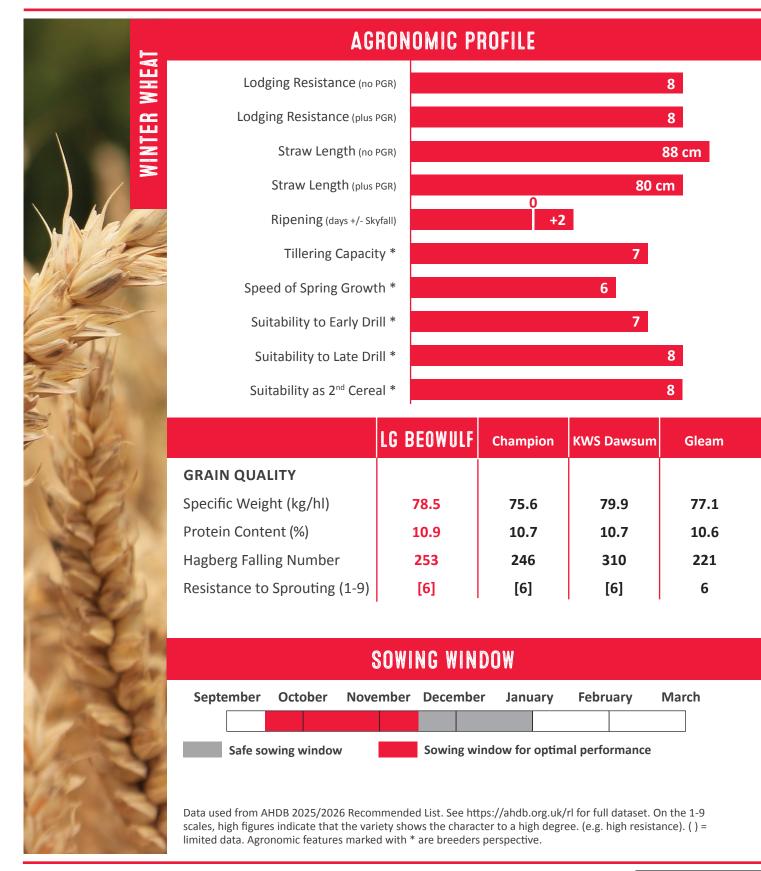

## **KEY STRENGTHS**

Consistent yield across regions, seasons and rotational positioning

AHDB

Very good disease resistance

Very stiff strawed variety

**High Specific Weight** 

**OWBM Resisance** 

**UKFM GROUP 4 HARD** 