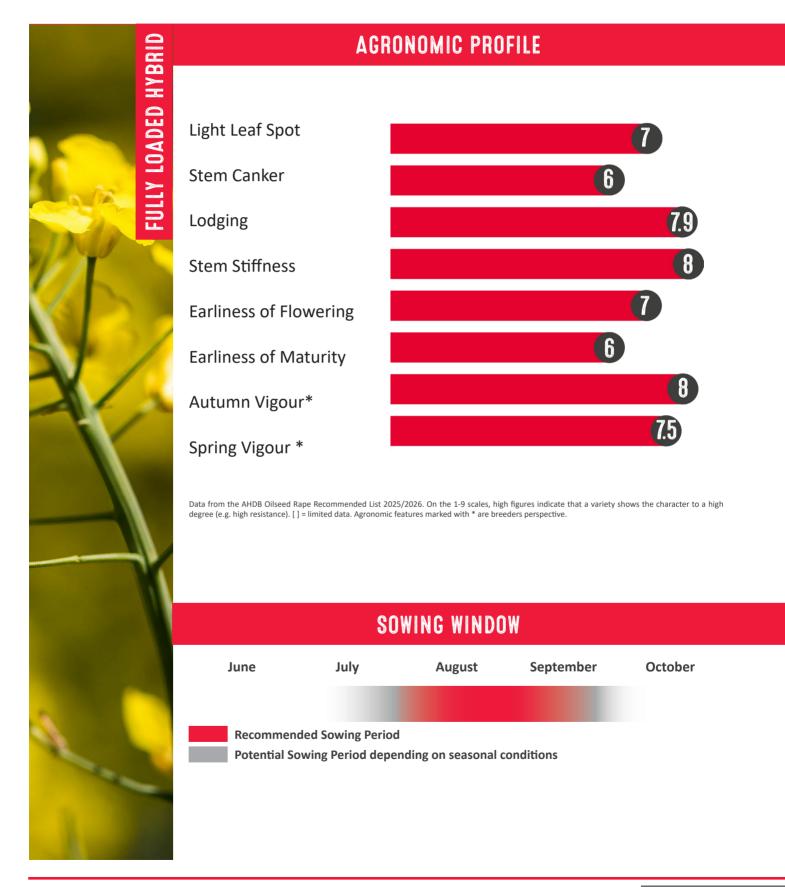

### **KEY STRENGTHS**

Wide sowing window, offers flexibility on farm

Very good autumn and spring vigour

Robust hybrid with proven performance across seasons and regions, both in trial and on farm

|                                | AMBASSADOR | Aurelia | Dolphin |  |
|--------------------------------|------------|---------|---------|--|
| Gross Output                   |            |         |         |  |
| UK                             | 101        | 101     | 103     |  |
| East/ West                     | 101        | 101     | 103     |  |
| North                          | 100        | 102     | 98      |  |
|                                |            |         |         |  |
| Lodging Resistance             | 7.9        | 7.9     | [8.0]   |  |
| Stem Stiffness                 | 8          | 7       | 9       |  |
| Plant Height (cm)              | 150        | 146     | 146     |  |
| Earliness of Flowering         | 7          | 7       | 7       |  |
| Earliness of Maturity          | 6          | 5       | 4       |  |
| Pod Shatter Resistance         | R          | R       | -       |  |
| Oil Content (@ 9%<br>moisture) | 44.8       | 44.8    | 46.5    |  |
|                                |            |         |         |  |
|                                |            |         |         |  |

Data from the AHDB Oilseed Rape Recommended List 2025/26. On the 1-9 scales, high figures indicate that a variety shows the character to a high degree (e.g. high resistance). [] = limited data. Agronomic features marked with \* are breeders perspective.